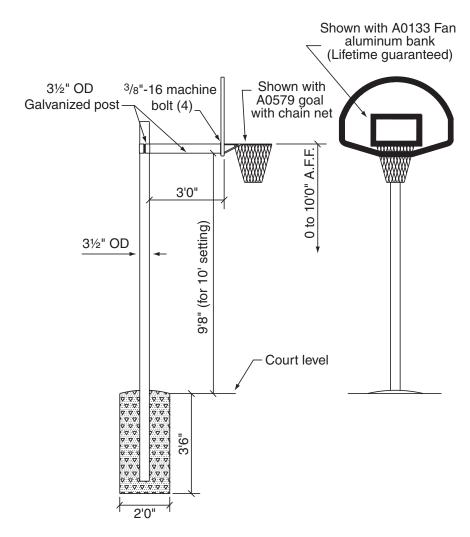

## 5066XY Outdoor Basketball Backstop by Draper

Please Note: These instructions are for use with the 5066XY Outdoor Basketball Backstop, with 3½" O.D. Straight Post and 3'0" Adjustable Height 3½" Extension. For other models, consult separate instructions.

## Installation Instructions

- ① Evacuate hole on centerline of court 24" diameter and 3'6" deep. Center of the hole is 3'1¾" from the face of bank.
- ② Install and brace post in hole. Hold 9'8" vertical dimension from underside of horizontal tube and plumb.
- ③ Fill hole with fairly dry concrete (minimum 2000 psi) mixture. Allow concrete to dry at least 48 hours.
- ④ Install backboard, goal and net.